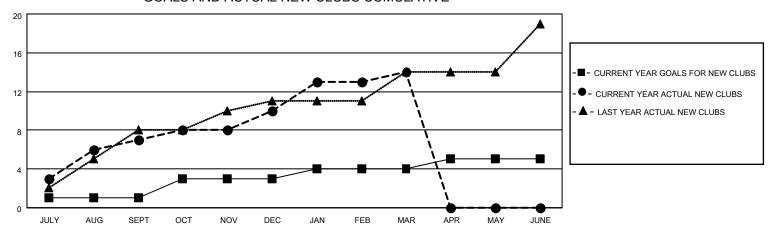

## MONTHLY MEMBERSHIP PROGRESS REPORT

LOCATION INDIA District 324B4 Results as of: 3/31/2021

| Clubs         |               |             |               | Members               |                        |                         |                                                    |  |
|---------------|---------------|-------------|---------------|-----------------------|------------------------|-------------------------|----------------------------------------------------|--|
|               | RESULTS FOR   | R 2020-2021 |               | RESULTS FOR 2020-2021 |                        |                         |                                                    |  |
| QUARTER       | NEW CLUB GOAL | NEW CLUBS   | DROPPED CLUBS | QUARTER MEM           | BER GROWTH NET<br>GOAL | MEMBER GROWTH<br>ACTUAL | DROPPED<br>MEMBERS ACTUAL<br>(including transfers) |  |
| JULY/AUG/SEPT | 1             | 7           | 1             | JULY/AUG/SEPT         | 10                     | 272                     | 257                                                |  |
| OCT/NOV/DEC   | 2             | 3           | 0             | OCT/NOV/DEC           | 10                     | 392                     | 435                                                |  |
| JAN/FEB/MAR   | 1             | 4           | 6             | JAN/FEB/MAR           | 20                     | 276                     | 212                                                |  |
| APR/MAY/JUNE  | 1             | 0           | 0             | APR/MAY/JUNE          | 10                     | 0                       | 0                                                  |  |

## GOALS AND ACTUAL NEW CLUBS CUMULATIVE