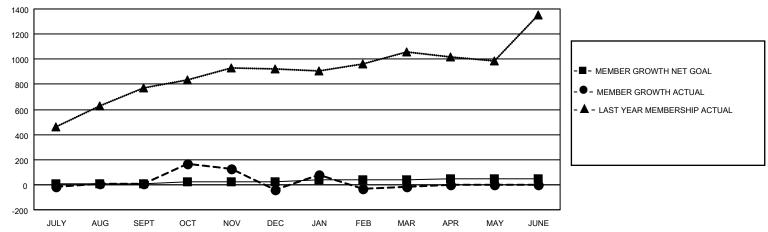

## MONTHLY MEMBERSHIP PROGRESS REPORT

LOCATION INDIA District 324B4 Results as of: 3/31/2021

| Clubs         |               |             |               | Members               |                        |                         |                                                    |  |
|---------------|---------------|-------------|---------------|-----------------------|------------------------|-------------------------|----------------------------------------------------|--|
|               | RESULTS FOR   | R 2020-2021 |               | RESULTS FOR 2020-2021 |                        |                         |                                                    |  |
| QUARTER       | NEW CLUB GOAL | NEW CLUBS   | DROPPED CLUBS | QUARTER MEM           | BER GROWTH NET<br>GOAL | MEMBER GROWTH<br>ACTUAL | DROPPED<br>MEMBERS ACTUAL<br>(including transfers) |  |
| JULY/AUG/SEPT | 1             | 7           | 1             | JULY/AUG/SEPT         | 10                     | 272                     | 257                                                |  |
| OCT/NOV/DEC   | 2             | 3           | 0             | OCT/NOV/DEC           | 10                     | 392                     | 435                                                |  |
| JAN/FEB/MAR   | 1             | 4           | 6             | JAN/FEB/MAR           | 20                     | 276                     | 212                                                |  |
| APR/MAY/JUNE  | 1             | 0           | 0             | APR/MAY/JUNE          | 10                     | 0                       | 0                                                  |  |

## GOALS AND ACTUAL MEMBERS CUMULATIVE

| DROPPED CLUBS: 7             |     | 110 CLUBS OF 162 ADDED 1 OR MORE | GENDER DISTRIBUTION        |                |       |
|------------------------------|-----|----------------------------------|----------------------------|----------------|-------|
|                              |     | NEW MEMBERS                      | MALE                       | 4,534 (78.62%) |       |
| DROPPED MEMBERS              |     |                                  | FEMALE                     | 1,233 (21.38%) |       |
| DECEASED                     | 29  | CLICK HERE FOR CUMULATIVE        | TOTAL FAMILY UNIT MEMBERS  |                | 2,372 |
| CLUB CANCELLED 113 OTHER 762 |     | MEMBERSHIP DATA                  | FAMILY MEMBERS PAYING HALF |                | 1,311 |
| TOTAL                        | 904 |                                  | DUES                       |                |       |